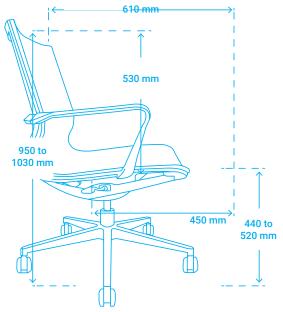

## Dimensions (mm)

| Seat Height<br>Range | Seat<br>Width | Seat<br>Depth | Back<br>Height<br>(from<br>Floor) | Back<br>Width |
|----------------------|---------------|---------------|-----------------------------------|---------------|
| 440-520              | 505           | 450           | 950 -1030                         | 470           |