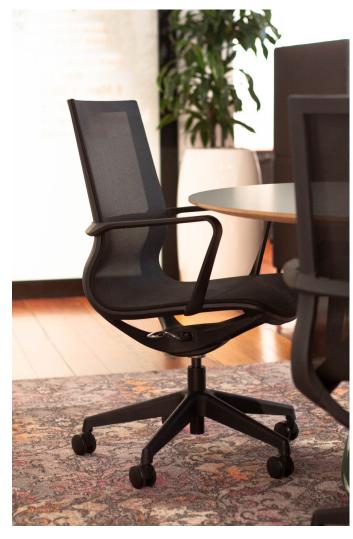

## **NERO**

Overview

A stylish addition to any meeting room or boardroom, the Nero's sleek design not only looks great, but also ensures optimum comfort.

Adjustable seat height

The Nero is built to last and comes with a

7 year Manufacturers Warrenty

7 year Manufacturers Warranty. Lockable in Upright position.

Single piece black shell and black mesh body

Warranty: 7 Years Max Capacity: 135kg

Mechanism Type: Alloy Rocker Box Adjustments: Single Position Lock,